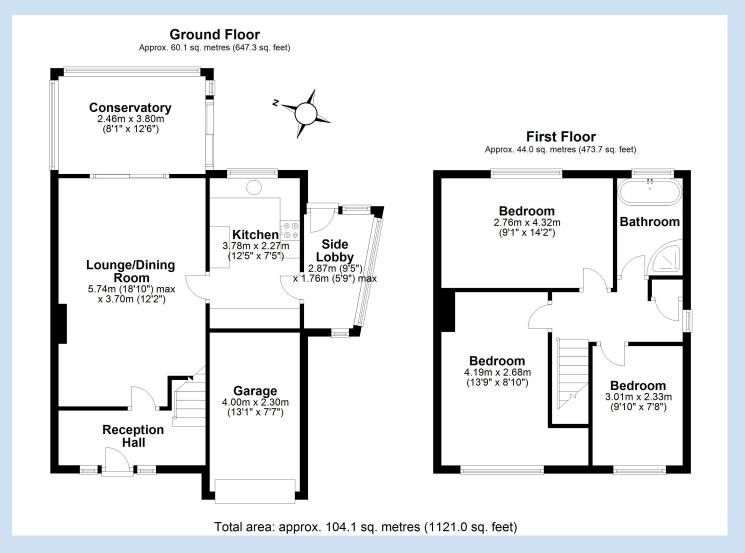

## £250,000 region

This semi detached family home sits in a tucked away location. The accommodation includes reception hallway, spacious lounge/dining room, conservatory, kitchen and a useful side lobby. The first floor offers three bedrooms and a family bathroom with both bath and shower cubicle. Externally there is driveway parking to the front, a garage and an enclosed garden to the rear. Broseley's many amenities and local schooling are within easy walking distance and the property is a ten minute drive from historic Ironbridge and twenty minutes from Telford Town Centre and access to the national motorway network.